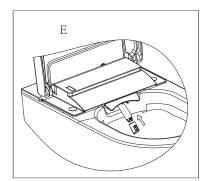

#### Zelfreiniging watertank

Als de douche WC meer dan 72 uur niet in gebruik is, wordt - zodra de gebruiker de wasfunctie gebruikt - het automatisch reinigen geactiveerd voor een duur van ongeveer 3 minuten. Alle knoppen zijn buiten gebruik gedurende die periode en zijn na het automatisch reinigen weer te gebruiken.

### Reinigen douchearm

De douchearm wordt automatisch schoongemaakt voor en na het wasprogramma.