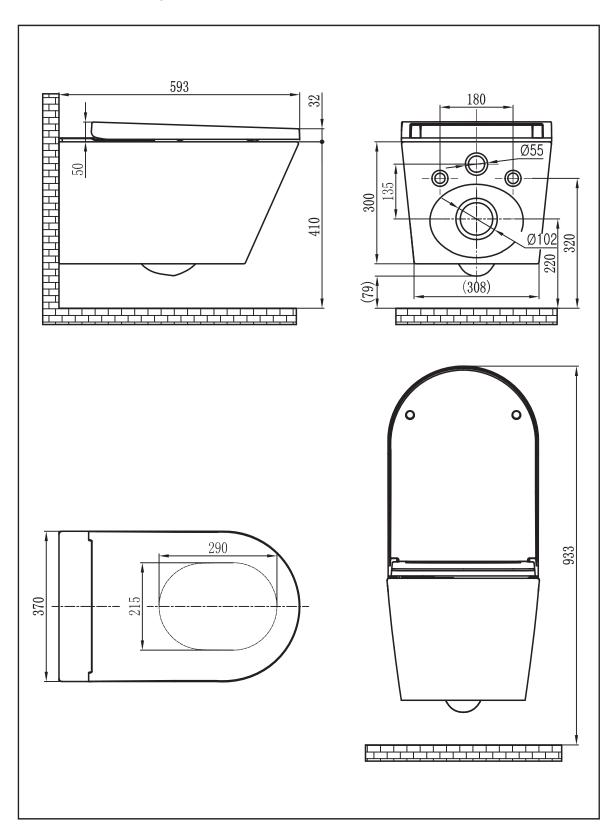

|
|                                         | Batterijtype                          | 3V CR2032                                                     |
|                                         | Aantal batterijen                     | 2 stuks                                                       |
|                                         | Andere beveiliging                    | Reststroom apparaten                                          |
|                                         | Netto gewicht                         | 35 kg                                                         |
|                                         | Afmetingen                            | 593 x 370 x 380 mm                                            |









## Technische tekening











#### **Overzicht**











### Afstandsbediening











### Wasprogramma

Blijf zitten

Druk op de "Wash"-knop op de afstandsbediening, om het wasprogramma te starten. Het stopt na 3 minuten. Je kunt het wassen eerder stoppen door op de "Stop"-knop te drukken.



Als u het wasprogramma gebruikt zal dit eerst 10 seconden op de vaste positie staan. Hierna volgt een beweegbare wasbeurt gedurende 18 seconden en gaat de douchearm terug naar zijn vaste positie.

### Massagemodus

Tijdens het wasprogramma;

Houd de "+" of "-" knop ingedrukt of de temperatuurknop van de afstandsbediening. Druk dan op de "+" stroomknop. Druk nogmaals en het wasprogramma start in een andere massagemodus.

Oscillerend: als er I indicatielampje aan is.

Pulserend: als er twee indicatielampjes aan zijn