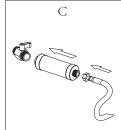

### Het legen van de watertank

- I. Sluit de water- en stroomtoevoer voordat je het E-Bidet uit elkaar haalt.
- 2. Keer de tank niet om en til hem niet op voordat hij leeg is.

- Houd de plug vast met de tang, draai hem naar "Open" en trek hem eruit. De tank loopt leeg.
- 2. Na het leeglopen stop je de plug er weer in en draai je hem op "Close".