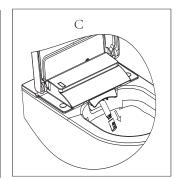

### Reinigen douchearm

De douchearm wordt automatisch schoongemaakt voor en na het wasprogramma.

#### Handmatig:

Open het deksel en de zitting. Druk op de "temperatuur verhogen" of temperatuur verlagen-knop" op de afstandsbediening. Druk nu op de stromings "-"knop. Het mondstuk komt naar buiten en kan worden gereinigd. Het keert weer terug na

5 minuten of wanneer de "Stop"-knop ingedrukt wordt.