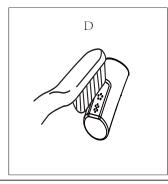

### Filter vervangen

De filter heeft een levensduur van een half jaar. Dit is afhankelijk van de waterkwaliteit. Het filter dient vervangen te worden als de waterdruk afneemt.