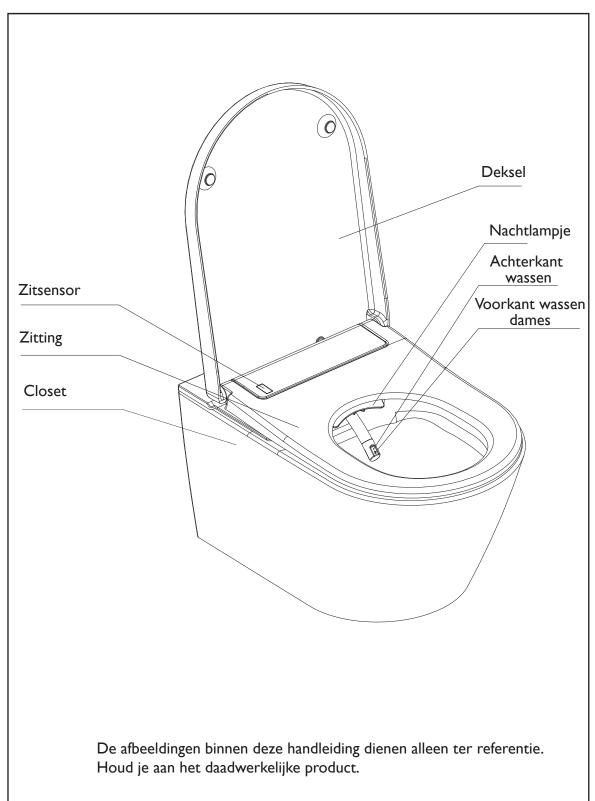

| Batterijtype                          | 3V CR2032                                                     |
|                                         | Aantal batterijen                     | 2 stuks                                                       |
|                                         | Andere beveiliging                    | Reststroom apparaten                                          |
|                                         | Netto gewicht                         | 35 kg                                                         |
|                                         | Afmetingen                            | 593 x 370 x 380 mm                                            |









## Technische tekening











#### **Overzicht**











### Afstandsbediening











### Wasprogramma

Blijf zitten

Druk op de "Wash"-knop op de afstandsbediening, om het wasprogramma te starten. Het stopt na 3 minuten. Je kunt het wassen eerder stoppen door op de "Stop"-knop te drukken.



Als u het wasprogramma gebruikt zal dit eerst 10 seconden op de vaste positie staan. Hierna volgt een beweegbare wasbeurt gedurende 18 seconden en gaat de douchearm terug naar zijn vaste positie.

### Massagemodus

Tijdens het wasprogramma;

Houd de "+" of "-" knop ingedrukt of de temperatuurknop van de afstandsbediening. Druk dan op de "+" stroomknop. Druk nogmaals en het wasprogramma start in een andere massagemodus.

Oscillerend: als er I indicatielampje aan is.

Pulserend: als er twee indicatielampjes aan zijn.

Oscillerend + Pulserend: al