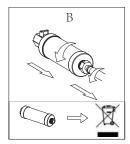

### Reinigen douchearm

De douchearm wordt automatisch schoongemaakt voor en na het wasprogramma.

#### Handmatig:

Open het deksel en de zitting. Druk op de "temperatuur verhogen" of temperatuur verlagen-knop" op de afstandsbediening. Druk nu op de stromings "-"knop. Het mondstuk komt naar buiten en kan worden gereinigd. Het keert weer terug na

5 minuten of wanneer de "Stop"-knop ingedrukt wordt.